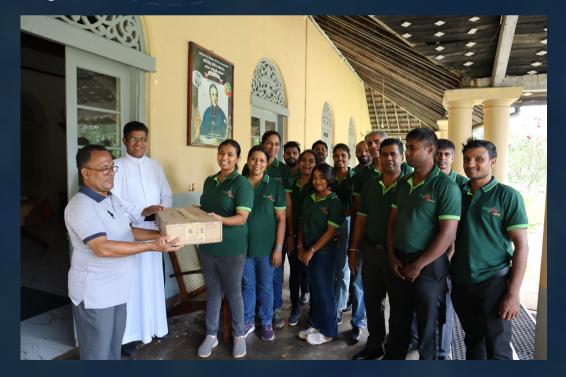

# CSR PROJECTS

Light fittings to Vocational
Training Center Hekitta

Light fittings to chapel at Daham Sevana
Seminary

Medicine to Apeksha hospital Maharagama

lunch packets to flood victims in 2016 at Kelaniya

Light fittings to Calvary church Maggona