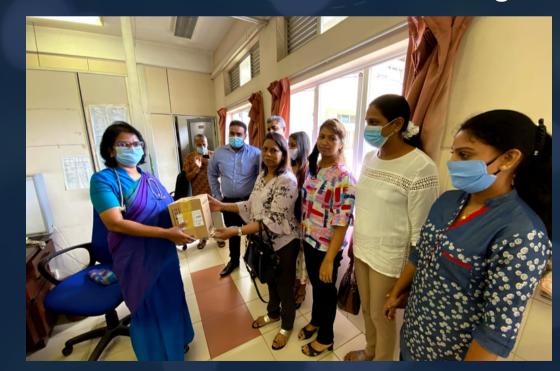

# CSR PROJECTS

Light fittings to Vocational
Training Center Hekitta

Light fittings to chapel at Daham Sevana
Seminary

Medicine to Apeksha hospital Maharagama

lunch packets to flood victims in 2016 at Kelaniya